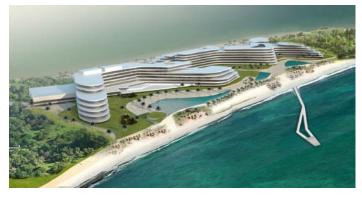

This luxury development, situated on the Crescent of the Palm Jumeirah is a world class resort hotel and residential complex with a spa, pool areas, water features and other amenities comprising of approximately 100,000m<sup>2</sup> of accommodation including 300 hotel rooms and 45 super luxury duplex, triplex apartments and penthouses.

The undulating building form takes full advantage of the views in this unique location by opening up vistas to the waterfront and creating intimate court spaces along the water edge.

Restaurants, retail outlets and function facilities are mostly located on the ground floor of the hotel wing, with a destination bar and restaurant at high level to take full advantage of the dual aspect views.