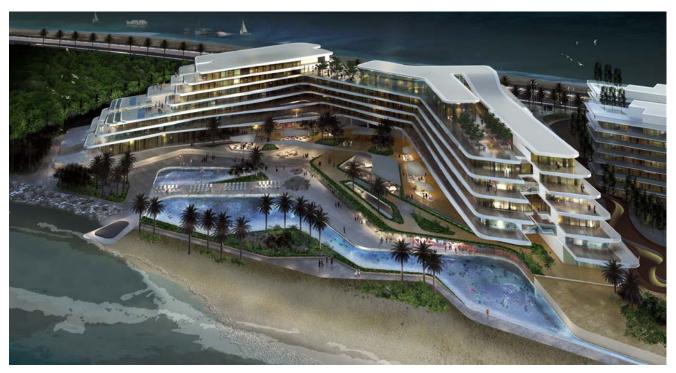

This luxury development, situated on the Crescent of the Palm Jumeirah is a world class resort hotel and residential complex with a spa, pool areas, water features and other amenities comprising of approximately 100,000m<sup>2</sup> of accommodation including 300 hotel rooms and 45 super luxury duplex, triplex apartments and penthouses.

The undulating building form takes full advantage of the views in this unique location by opening up vistas to the waterfront and creating intimate court spaces along the water edge.

Restaurants, retail outlets and function facilities are mostly located on the ground floor of the hotel wing, with a destination bar and restaurant at high level to take full advantage of the dual aspect views.