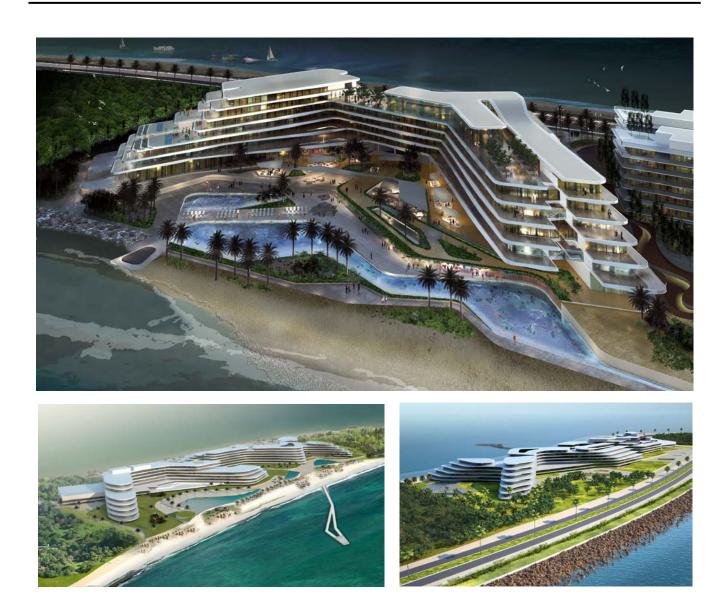

## Luxury Resort Hotel and Residences Dubai, UAE

| Client:     | Al Sharq Investment (ASI)                                                   |
|-------------|-----------------------------------------------------------------------------|
| Scope:      | Structural Engineering,<br>Mechanical Engineering<br>Electrical Engineering |
| Size:       | 100,000m <sup>2</sup>                                                       |
| Completion: | 2014 (est)                                                                  |
|             |                                                                             |

This luxury development, situated on the Crescent of the Palm Jumeirah is a world class resort hotel and residential complex with a spa, pool areas, water features and other amenities comprising of approximately 100,000m<sup>2</sup> of accommodation including 300 hotel rooms and 45 super luxury duplex, triplex apartments and penthouses.

The undulating building form takes full advantage of the views in this unique location by opening up vistas to the waterfront and creating intimate court spaces along the water edge.

Restaurants, retail outlets and function facilities are mostly located on the ground floor of the hotel wing, with a destination bar and restaurant at high level to take full advantage of the dual aspect views.