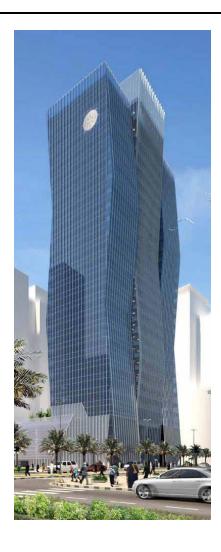

## TNI Commercial Tower Abu Dhabi, UAE

Client: The National Investor

Abu Dhabi, UAE

Scope: 28,499 m2 of offices and

retail spaces

The TNI (The National Investor) Commercial Tower was designed to reflect the status and public image of the regionally owned investment and banking group. The articulated design demonstrates our innovative style and uncompromising approach to form. Appearing as three separate components with modulated "dynamic, dancing" forms, this efficient design achieves the maximum gross floor area (GFA) for the site.

Comprising 28,400 m2 of high-end office and retail space, this unique and functional building contributes a high-profile architectural feature to the ADNEC development. Featuring a conventional curtain wall facade, a series of parallel, vertical building shade elements run the full height of the building to add to the layering and articulation of the façade composition. As a result of this design feature significant reductions in the solar footprint are also achieved.