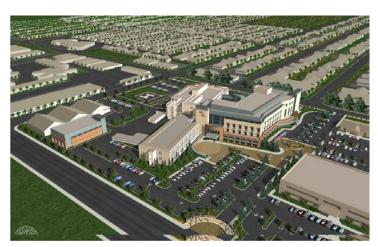

## **Lodi Memorial Hospital** Lodi, California

Client: **Lodi Memorial Hospital** 

Lodi, CA

4-story South Wing Scope:

Hospital Addition and Central Utility Plant 130,000 sq. ft.

The new, 4-story south wing hospital addition of 130,000 square feet replaces 90 patient bedrooms, along with the emergency and urgent care