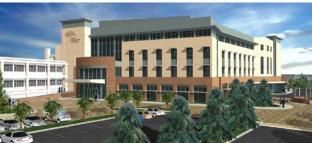

## **Lodi Memorial Hospital** Lodi, California

Client: **Lodi Memorial Hospital** 

Lodi, CA

4-story South Wing Scope:

Hospital Addition and Central Utility Plant 130,000 sq. ft.

The new, 4-story south wing hospital addition of 130,000 square feet replaces 90 patient bedrooms, along with the emergency and urgent care

departments.

A new 14,500 sq. ft. central plant replaces the existing chiller plant and medical gas utilities serving the entire campus. It houses emergency generators and domestic water heaters to serve the south wing addition.