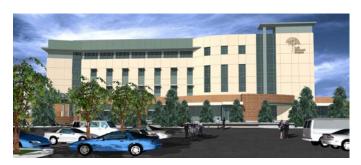

## **Lodi Memorial Hospital** Lodi, California

Client: **Lodi Memorial Hospital** 

Lodi, CA

4-story South Wing Scope:

Hospital Addition and Central Utility Plant 130,000 sq. ft.

The new, 4-story south wing hospital addition of 130,000 square feet replaces 90 patient bedrooms, along with the emergency and urgent care

departments.

A new 14,500 sq. ft. central plant replaces the existing chiller plant and medical gas utilities serving the entire campus. It houses emergency generators and domestic water heaters to serve the south wing addition.