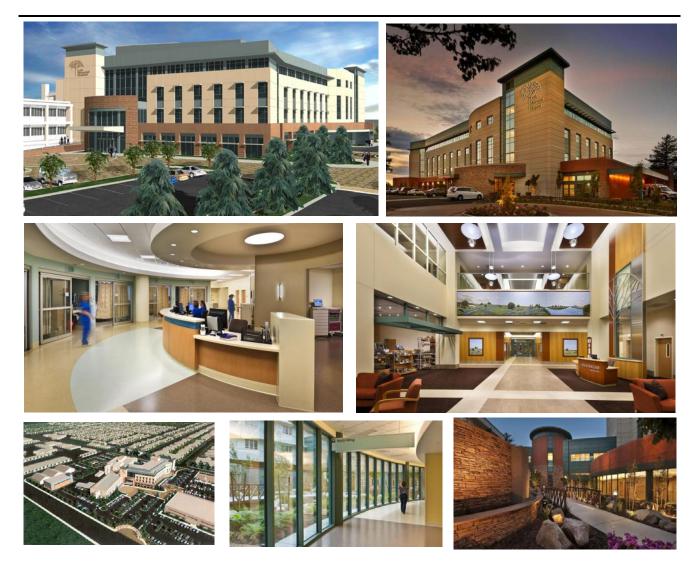

## Lodi Memorial Hospital Lodi, California

| Client: | Lodi Memorial Hospital<br>Lodi, CA                                                        |
|---------|-------------------------------------------------------------------------------------------|
| Scope:  | 4-story South Wing Hospital<br>Addition and New Central Utility<br>Plant, 130,000 sq. ft. |
| Budget: | \$60 million Construction Cost                                                            |

The new, 4-story South Wing Hospital addition of 130,000 square feet replaces 90 patient bedrooms, the emergency and urgent care departments.

A new central plant replaces the existing chiller plant and medical gas utilities serving the entire campus. It houses emergency generators and domestic water heaters to serve the South Wing Addition.

The central plant can accommodate the future addition of heating water boilers, domestic water heaters, steam boilers, and emergency generators to serve the entire campus.