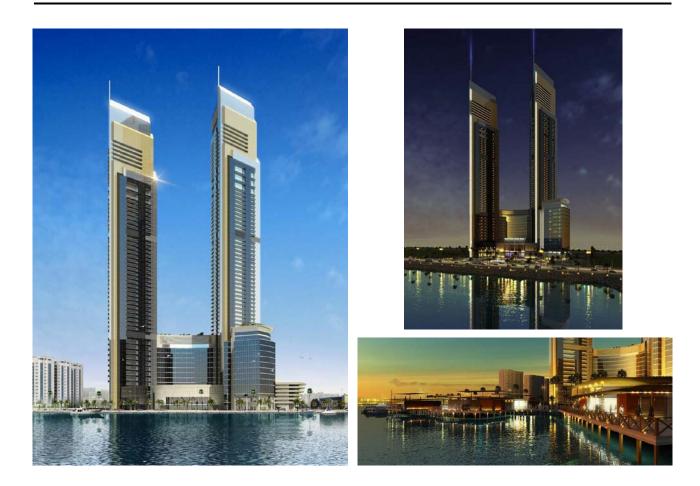

## Lamar Tower Jeddah, Saudi Arabia

| Client: | General Civil Aviation |
|---------|------------------------|
|         | Authority              |

Scope: 415,000 m2 Dual Tower

The unique, 415,000 m2 dual-tower developments is located at the Jeddah Waterfront Precinct, and with its distinctive angular geometries the project is certain to be a landmark location on the city's developing shoreline.

The mixed-use complex consists of a multi-level podium housing restaurants, a retail mall, health spa and recreational centre, and allows direct access to the commercial office zones above.

The striking tower forms surround the residential component in a 'V' shaped footprint adopted to allow all apartments a panoramic Red Sea view.