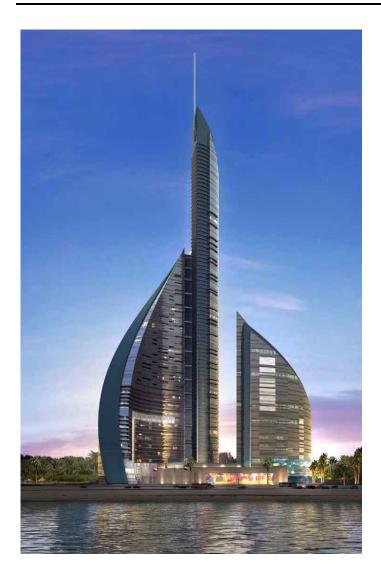

## Dubai Tower Jeddah, Saudi Arabia

Client: Sama Dubai The design for Dubai Towers at Jeddah is an iconic multi-storey,

elegantly proportioned skyscraper providing over 450,000 m2 of mixed-use functions including offices, a 5-star hotel, serviced apartments, residential apartments, spa, ballroom, marina and a retail

**Scope:** 450,000 m2 mixed-use podium with three underground parking levels.

function Tower

The residential and office towers (82- and 23-storeys) complement each other in their graceful and dynamic forms, rising 360 and 140 meters respectively. The two storey podium will contain the retail,

ballroom and lobbies serving the towers.