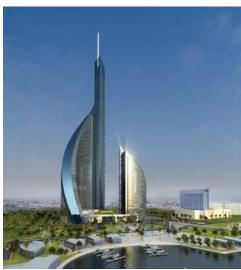

## Dubai Tower Jeddah, Saudi Arabia

Client: Sama Dubai The design for Dubai Towers at Jeddah is an iconic multi-storey,

elegantly proportioned skyscraper providing over 450,000 m2 of mixed-use functions including offices, a 5-star hotel, serviced apartments, residential apartments, spa, ballroom, marina and a retail

**Scope:** 450,000 m2 mixed-use podium with three underground parking levels.

function Tower

The residential and office towers (82- and 23-storeys) complement each other in their graceful and dynamic forms, rising 360 and 140 meters respectively. The two storey podium will contain the retail,

ballroom and lobbies serving the towers.