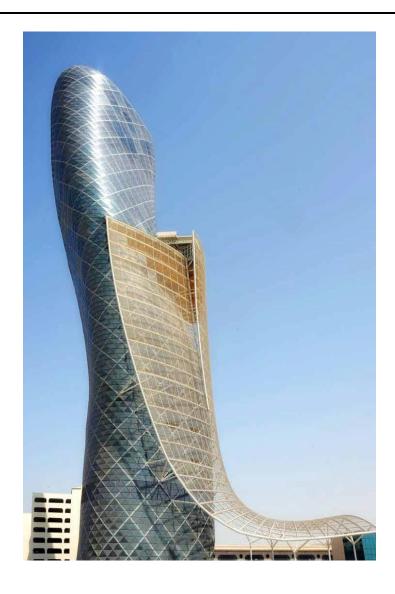

## Capital Gate Feature Tower Abu Dhabi National Exhibition Center (ADNEC) Abu Dhabi, UAE

Client: ADNEC

Abu Dhabi, UAE

Scope: 35-storey building

160m tall

41,000 m2

The phase 3 Capital Gate Feature Tower is an unforgettable iconic building located on the ADNEC exhibition site in the heart of Abu Dhabi's world-class business district. The 35-storey building is over 160m tall and contains over 16,000 m2 of premium office space as well as Abu Dhabi's first Hyatt hotel -- The Hyatt Capital Centre occupies an area in excess of 25,000 m2.

Structurally, this challenging building sits on an intensive distribution of 490 piles which have been drilled 30 meters underground to accommodate the gravitational, wind and potential seismic forces caused by the distinctive lean of the building. The Feature Tower is a quintessential example of our engineers design and in-house engineering capabilities show-casing their world-class structural, civil, and mechanical and electrical engineering services.