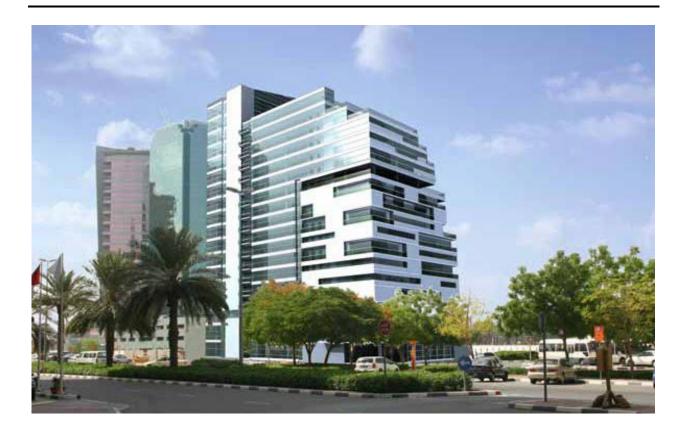

50,000 m2 mixed use building

Al Gurg Tower 3 is a 50,000 m2 high-quality, mixed-use development on the Dubai Creek, where Dubai's futuristic skyscrapers contrast with the traditional wooden dhows moored at the wharf.

The elegant glass office tower is curved in plan to maximize the panoramic views across the creek and provides 18 floors of prime office space.

The residential building's facade is a dynamic mix of solids and openings which compliments the office tower next to it. The residential portions of the tower includes 2-, 3- and 4-bedroom apartments and a penthouse with a rooftop pool, all with spectacular views over the creek and Dubai's skyline beyond.